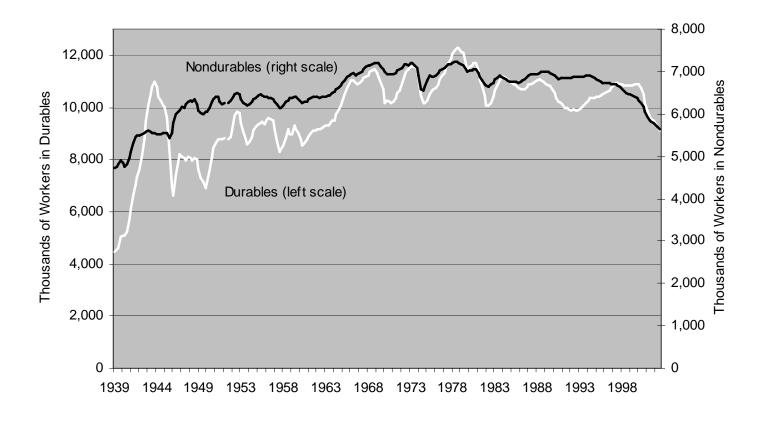

#### Figure 10.6 Employment in Durables and Nondurables

Employment in Manufacturing