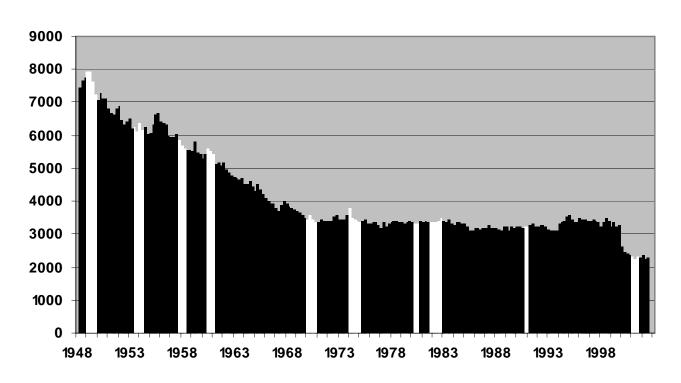

### Figure 10.2 Employment in Manufacturing

Manufacturing Employment (thousands) and NBER Recession
Dates
NBER Recession Periods in White