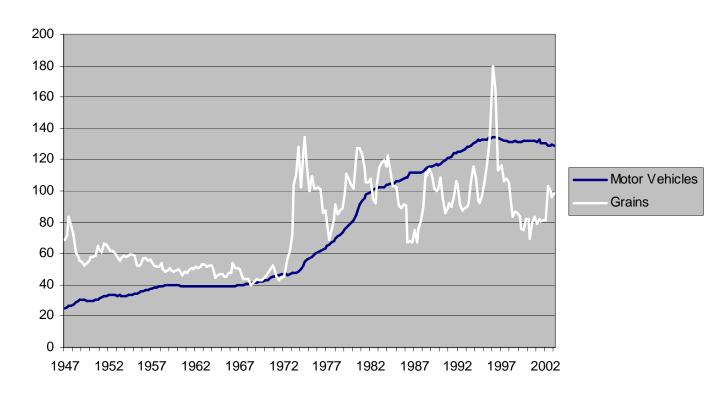

#### Construction Employment (thousands) and NBER Recession Dates NBER Recession Periods in White

Figure 10.4
Producer Prices of Grains and Vehicles

Producer Price (Wholesale) Indexes: Grains, and Motor Vehicles and Equipment