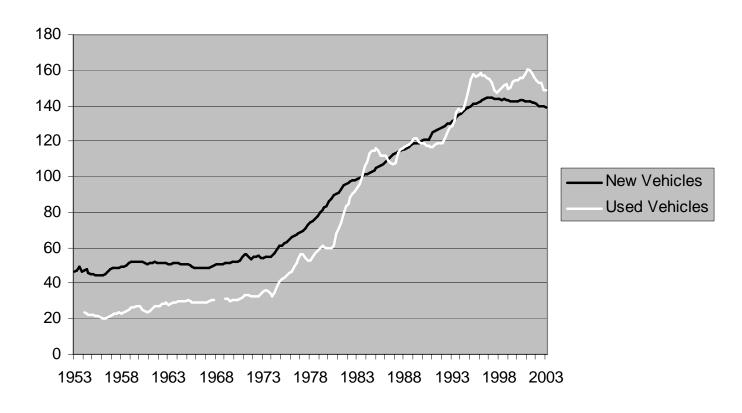

Figure 10.5
Consumer Price Indexes of Used and New Vehicles

Consumer Prices (Retail): Used and New Vehicles